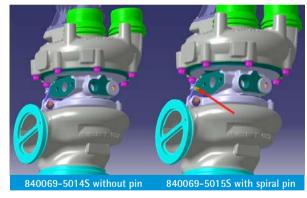

## WHEN FITTING THIS TURBO, IT IS **CRITICAL** THE FOLLOWING INSTRUCTIONS ARE ADHERED TO:

840069 turbo replacement – remove the spiral pin

Please note that turbochargers 840069-5003S, 5004S, 5005S, 5006S and 5014S are no longer in production. The latest part number is 840069-5015S.

There is a small difference between the latest turbo and the earlier ones, which is the addition of a 4mm diameter locating pin on the oil drain (oil outlet) flange, called a spiral pin.

To make the -5015S into a direct service replacement for the earlier dash numbers, it is necessary to remove the spiral pin with a pair of locking grips. Pay attention not to damage the oil drain sealing surface during the removal process. The pin should come out of the housing quite easily.