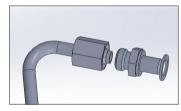

## Fit Oil Feed Pipe Kit and Fittings

Our researches show technicians have had difficulties achieving a completely oil-tight seal using the current fittings on our replacement oil feed pipe kit FP0003.

Our supplier has now provided modified fittings for both ends of the pipe.

It is vital you use these modified fittings and tighten them to 30Nm or 22 ft./lb.

Proper installation of FP0003 requires each end of the oil line to be tightened to supplied fittings at 30Nm or 22ftlb