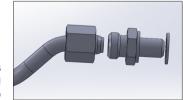

## Fit Oil Feed Pipe Kit and Fittings

Our researches show technicians have had difficulties achieving a completely oil-tight seal using the current fittings on our replacement oil feed pipe kit FP0003.

Our supplier has now provided modified fittings for both ends of the pipe.

It is vital you use these modified fittings and tighten them to 30Nm or 22 ft./lb.

Proper installation of FP0003 requires each end of the oil line to be tightened to supplied fittings at 30Nm or 22ftlb