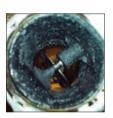

## Replace EGR valve before fitting turbocharger

There have been issues with the EGR valve sticking on this application due to high carbon/exhaust soot build up.

It is essential that the exhaust manifold is removed and checked for excessive carbon/exhaust soot build up. Clean or replace as required.

Failure to replace or clean the valve and manifold may result in immediate damage to the turbocharger.

EGR valve which is malfunctioning due to excessive carbon / coke.

EGR valve after cleaning.

Any questions regarding the above should be directed to the supplier of this unit before commencing any work